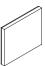

High Credenza White Backed Glass Door Storage Cabinet 701X-B820 36W 24D 34H

Open Overhead 701X-410 36W 18D 24.5H

72" Table Top with Wire Raceway 701X-005 72W 48D

96" Table Top with Wire Raceway 701X-006 96W 48D