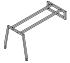

## Inigo LAMINATE COLLECTION

Rectangular Glass Desk Top 7013-2211 72W 36D

Metal Support Base to Bench 7019-1163 56W 30D 28.75H

Metal Support Base 7019-1164 56W 30D 28.75H

701X-4211

72W 36D

701X-3211 66W 30D