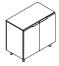

High Top Storage Base 701X-001 48W 4.25D 40.5H

High Top Base 701X-002 48W 4.25D 40.5H

High Top Storage Base with **Metal Boxes** 701X-003 48W 4.25D 40.5H

High Top Base with Metal Boxes 701X-004 48W 4.25D 40.5H