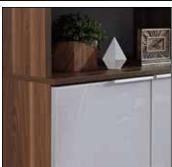

High Credenza White Backed Glass Door Storage Cabinet 701X-B820 36W 24D 34H

Open Overhead 701X-410 36W 18D 24.5H

72" Table Top with Wire Raceway 701X-005 72W 48D

96" Table Top with Wire Raceway 701X-006 96W 48D