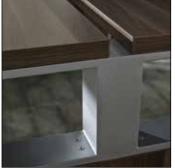

## Inigo LAMINATE COLLECTION

Rectangular Glass Desk Top 7013-2211 72W 36D

Metal Support Base to Bench 7019-1163 56W 30D 28.75H

Metal Support Base 7019-1164 56W 30D 28.75H

701X-4211

72W 36D

701X-3211 66W 30D