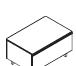

High Credenza White Backed Glass Door Storage Cabinet 701X-B820 36W 24D 34H

Open Overhead 701X-410 36W 18D 24.5H

72" Table Top with Wire Raceway 701X-005 72W 48D

96" Table Top with Wire Raceway 701X-006 96W 48D