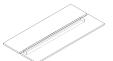

High Credenza White Backed Glass Door Storage Cabinet 701X-B820 36W 24D 34H

Open Overhead 701X-410 36W 18D 24.5H

72" Table Top with Wire Raceway 701X-005 72W 48D

96" Table Top with Wire Raceway 701X-006 96W 48D