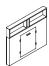

High Credenza White Backed Glass Door Storage Cabinet 701X-B820 36W 24D 34H

Open Overhead 701X-410 36W 18D 24.5H

72" Table Top with Wire Raceway 701X-005 72W 48D

96" Table Top with Wire Raceway 701X-006 96W 48D