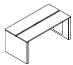

High Credenza White Backed Glass Door Storage Cabinet 701X-B820 36W 24D 34H

Open Overhead 701X-410 36W 18D 24.5H

72" Table Top with Wire Raceway 701X-005 72W 48D

96" Table Top with Wire Raceway 701X-006 96W 48D