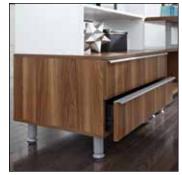

Rectangular Desk Top

Rectangular Desk Top

Bench Height File Pedestal 701X-B816 36W 24D 20H

Bench Height Open Pedestal 701X-B817 36W 24D 20H

Bench Height Double Sided Open Pedestal 701X-B818 36W 24D 20H

Bench Height Box/Box Drawer Pedestal 701X-B819 36W 24D 20H