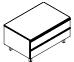

High Credenza White Backed Glass Door Storage Cabinet 701X-B820 36W 24D 34H

Open Overhead 701X-410 36W 18D 24.5H

72" Table Top with Wire Raceway 701X-005 72W 48D

96" Table Top with Wire Raceway 701X-006 96W 48D