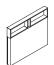

High Credenza White Backed Glass Door Storage Cabinet 701X-B820 36W 24D 34H

Open Overhead 701X-410 36W 18D 24.5H

72" Table Top with Wire Raceway 701X-005 72W 48D

96" Table Top with Wire Raceway 701X-006 96W 48D