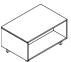

High Credenza White Backed Glass Door Storage Cabinet 701X-B820 36W 24D 34H

Open Overhead 701X-410 36W 18D 24.5H

72" Table Top with Wire Raceway 701X-005 72W 48D

96" Table Top with Wire Raceway 701X-006 96W 48D