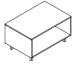

Rectangular Desk Top

Rectangular Desk Top

Bench Height File Pedestal 701X-B816 36W 24D 20H

Bench Height Open Pedestal 701X-B817 36W 24D 20H

Bench Height Double Sided Open Pedestal 701X-B818 36W 24D 20H

Bench Height Box/Box Drawer Pedestal 701X-B819 36W 24D 20H