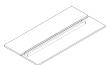

High Credenza White Backed Glass Door Storage Cabinet 701X-B820 36W 24D 34H

Open Overhead 701X-410 36W 18D 24.5H

72" Table Top with Wire Raceway 701X-005 72W 48D

96" Table Top with Wire Raceway 701X-006 96W 48D

High Top Storage Base 701X-001 48W 4.25D 40.5H

High Top Base 701X-002 48W 4.25D 40.5H

High Top Storage Base with **Metal Boxes** 701X-003 48W 4.25D 40.5H

High Top Base with Metal Boxes 701X-004 48W 4.25D 40.5H