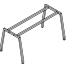

## Inigo LAMINATE COLLECTION

Rectangular Glass Desk Top 7013-2211 72W 36D

Metal Support Base to Bench 7019-1163 56W 30D 28.75H

Metal Support Base 7019-1164 56W 30D 28.75H

701X-4211

72W 36D

701X-3211 66W 30D