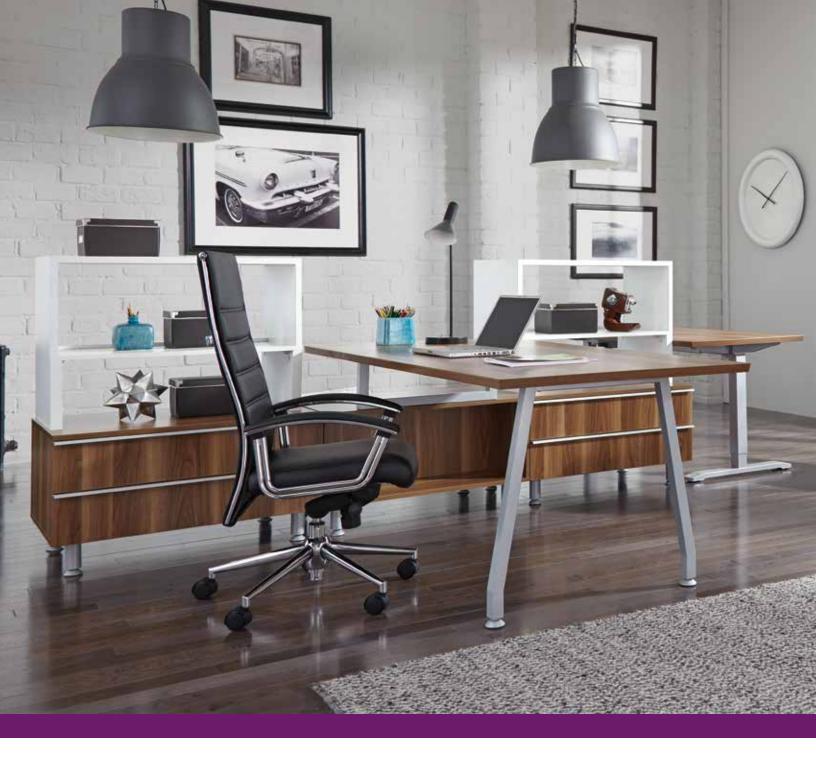

### Inigo LAMINATE COLLECTION

Contemporize your office with Inigo's minimal, modern design. Available for both open and private office settings, this group features clean lines and a bold, fresh look. With options to suit any size office, Inigo brings a crisp sense of flow to any space.

#### Details:

- Easily configurable for open office and private office applications
- Group also includes a high-top conference table option
- Open office setting is available with sit-to-stand desk option
- Desk tops available in white-backed glass, or two laminate finishes: Smoke and Bourbon
- Satin aluminum finish on metal bases
- Overhead storage available in white, or your choice of two laminate finishes: Smoke and Bourbon