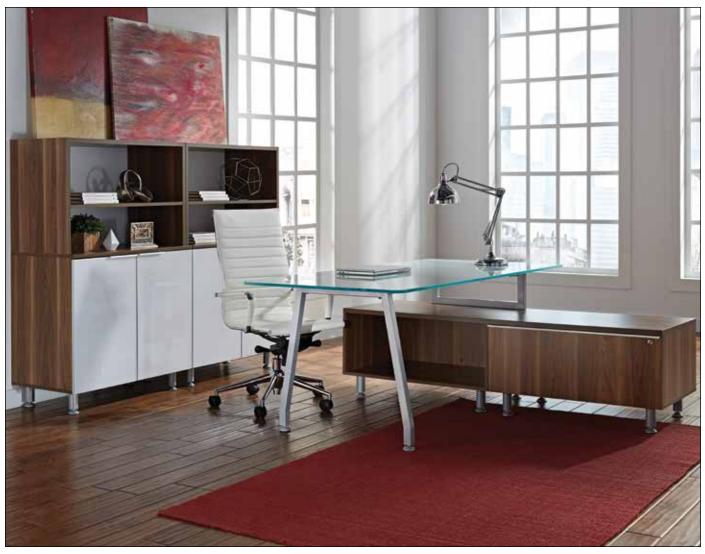

### Inigo LAMINATE COLLECTION

Contemporize your office with Inigo's minimal, modern design. Available for both open and private office settings, this group features clean lines and a bold, fresh look. With options to suit any size office, Inigo brings a crisp sense of flow to any space.

#### Details:

- Easily configurable for open office and private office applications
- Group also includes a high-top conference table option
- Open office setting is available with sit-to-stand desk option
- Desk tops available in white-backed glass, or two laminate finishes: Smoke and Bourbon
- Satin aluminum finish on metal bases
- Overhead storage available in white, or your choice of two laminate finishes: Smoke and Bourbon

## Inigo LAMINATE COLLECTION

Rectangular Glass Desk Top 7013-2211 72W 36D

Metal Support Base to Bench 7019-1163 56W 30D 28.75H

Metal Support Base 7019-1164 56W 30D 28.75H

701X-4211

72W 36D

701X-3211 66W 30D