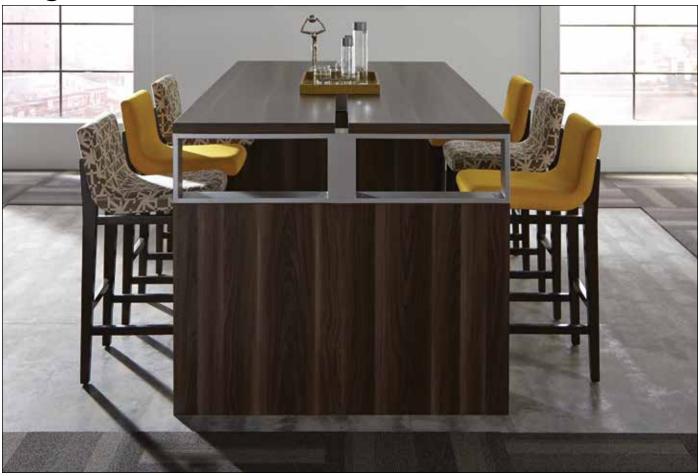

72" High Top Conference Table 701X-72 72W 48D 42H Consists of: -001 Storage Base -002 Base

-005 Table Top with Wire Raceway

-004 Metal Box Base

72" High Top Conference Table with Metal Boxes 701X-72MB 72W 48D 42H Consists of: -003 Metal Box Storage Base

-005 Table Top with Wire Raceway

96W 48D 42H Consists of: -001 Storage Base -002 Base -006 Table Top with Wire Raceway

96" High Top Conference Table with Metal Boxes 701X-96MB 96W 48D 42H Consists of: -003 Metal Box Storage Base -004 Metal Box Base