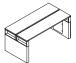

72" High Top Conference Table 701X-72 72W 48D 42H Consists of: -001 Storage Base -002 Base

-005 Table Top with Wire Raceway

-004 Metal Box Base

72" High Top Conference Table with Metal Boxes 701X-72MB 72W 48D 42H Consists of: -003 Metal Box Storage Base